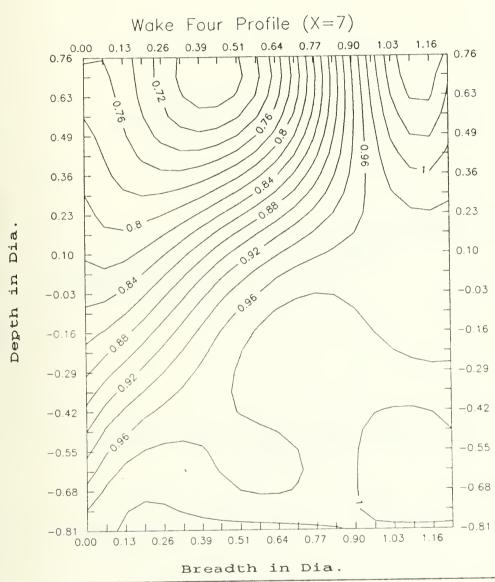

(X=5)



Figure 3.5 Wake Two Profile.



#### WAKE TWO PROFILE (X=5)



Figure 3.6 Wake two profiles of constant velocity.





Figure 3.7 Wake two contours of constant velocity.



## Selected Profiles of Wake Two at Constant Values of Depth (Z) in Dia.



Figure 3.8 Selected profiles of wake two.



#### Wake Three Profile (X=7)



Figure 3.9 Wake Three Profile.



### Wake Three Profile (X=7)



Figure 3.10 Wake three profiles of constant velocity.





Figure 3.11 Wake three contours of constant velocity.



### Selected Profiles of Wake Three at Constant Values if Depth (Z) in Dia.



Figure 3.13 Selected profiles of wake three.



#### Wake Four Profile (X=7)



Figure 3.13 Wake four profile.



#### Wake Four Profile (X=7)



Figure 3.14 Wake four profiles of constant velocity.





Figure 3.15 Wake four contours of constant velocity.



# Selected Profiles of Wake Four at Constant Values of Depth (Z) in Dia.



Figure 3.16 Selected profiles of wake four.



## Wake Five Profile (X=7)



Figure 3.17 Wake five profile.





Figure 3.18 Wake five profiles of constant velocity.



Figure 3.19 Wake five contours of constant velocity.



# Selected Profiles of Wake Five at Constant Values of Depth (Z) in Dia.



Figure 3.20 Selected profiles of wake five.

#### 3.3 Discussion of Results

Wakes one, three, and four show good agreement on the general shape of the wake measured. Wake two does not show a symmetrical form nor does it fit the trend of wake development shown in wakes one and three. This data shows the effect of nonlinear drift that is not compensated for in the